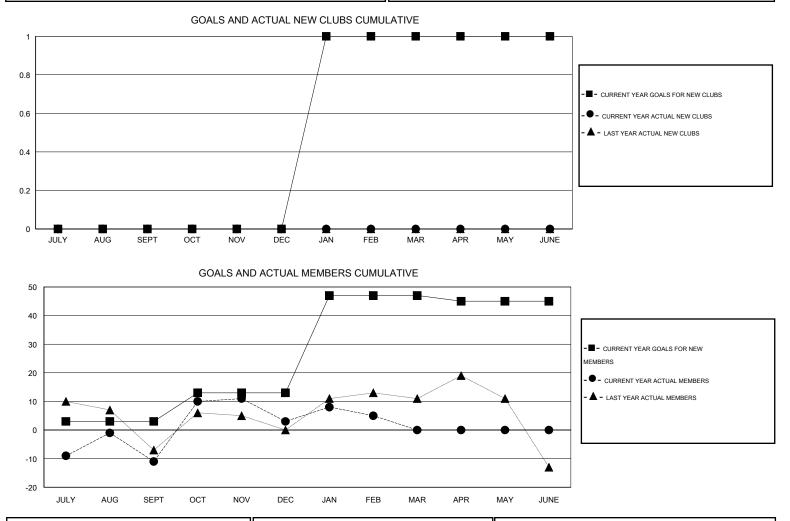

## LOCATION ONTARIO

GMT CA 2

|               |                  | Clubs            |                  |                  | Members               |                    |                                     |                    |                  |
|---------------|------------------|------------------|------------------|------------------|-----------------------|--------------------|-------------------------------------|--------------------|------------------|
|               | RESU             | TS FOR 2014-2015 | i                |                  | RESULTS FOR 2014-2015 |                    |                                     |                    |                  |
| QUARTER       | NEW CLUB<br>GOAL | NEW CLUBS        | DROPPED<br>CLUBS | NET<br>GAIN/LOSS | QUARTER               | NEW MEMBER<br>GOAL | CHARTER AND<br>NEW MEMBERS<br>ADDED | DROPPED<br>MEMBERS | NET<br>GAIN/LOSS |
| JULY/AUG/SEPT | 0                | 0                | 0                | 0                | JULY/AUG/SEPT         | 3                  | 18                                  | 29                 | -11              |
| OCT/NOV/DEC   | 0                | 0                | 0                | 0                | OCT/NOV/DEC           | 10                 | 53                                  | 39                 | 14               |
| JAN/FEB/MAR   | 1                | 0                | 0                | 0                | JAN/FEB/MAR           | 34                 | 27                                  | 25                 | 2                |
| APR/MAY/JUNE  | 0                | 0                | 0                | 0                | APR/MAY/JUNE          | -2                 | 0                                   | 0                  | 0                |